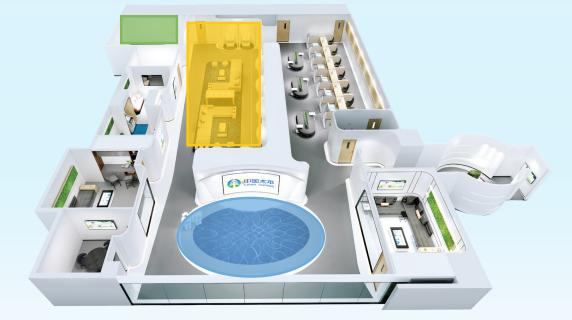

#### SMART SERVICE CENTRE

China Taiping has launched 5 smart service centres in Sichuan, Shandong, Beijing and Guangdong.

#### **4S SERVICE EXPERIENCES**

#### SAFE

Multi-dimensional risk control measures optical character recognition, facial recognition and privacy protection.

#### **SMART**

Intelligent robot and video customer services providing enhanced customer experience.

#### SWIFT

The first Insurance Automatic Teller Machine (IATM) in the industry offering swift services.

#### SOCIABLE

A new experience with healthcare and protection coverage for the old folks.

#### **RECEPTION AREA**

- You will be welcomed by an **intelligent robot** and will be recognized at first sight through **facial recognition** and **voice interaction**.
- An **intelligent guidance counter** will facilitate you in the navigation through the Centre.

#### **HEALTH EXPERIENCE AREA**

- Facial recognition for health status detection
- All-in-one machine for **body fat detection**
- Ultrasonic height and weight scale
  Pulse and blood pressure detector
- Exclusive **health reports** available on "**中国太平95589**" WeChat account.

#### **SELF-SERVICE AREA**

- Complete self-services through the IATM at your convenience.
- Enquire about products, services and promotions through the interactive video wall with customer service.