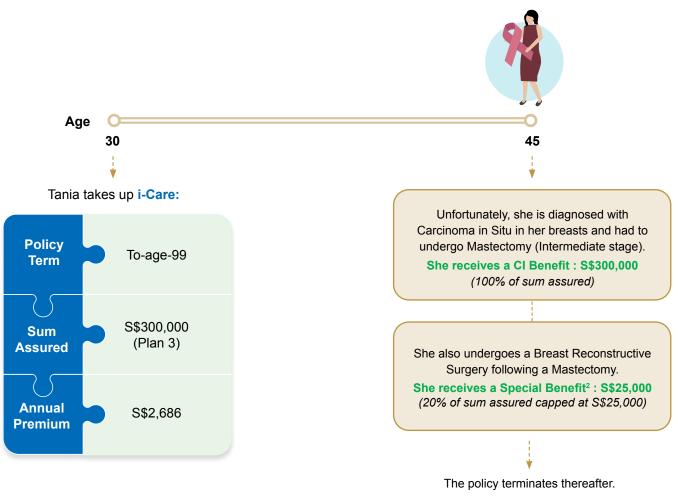

## **Enhanced protection**

With optional premium waiver riders, be assured that the policy coverage will continue in case of an unfortunate event upon the payer or the payer's spouse.

Tania, age 30, likes to think ahead and always be prepared for the unexpected. She understands that Critical Illnesses (CIs) are serious health concerns that also often have a significant financial impact. Her top priority is to minimise any financial burden that comes with CI diagnosis and treatment.

For peace of mind, she takes up **i-Care** to ensure that she can seek proper treatment, recuperate without worries, and be able to keep up with the recurring expenses during her period of recovery.