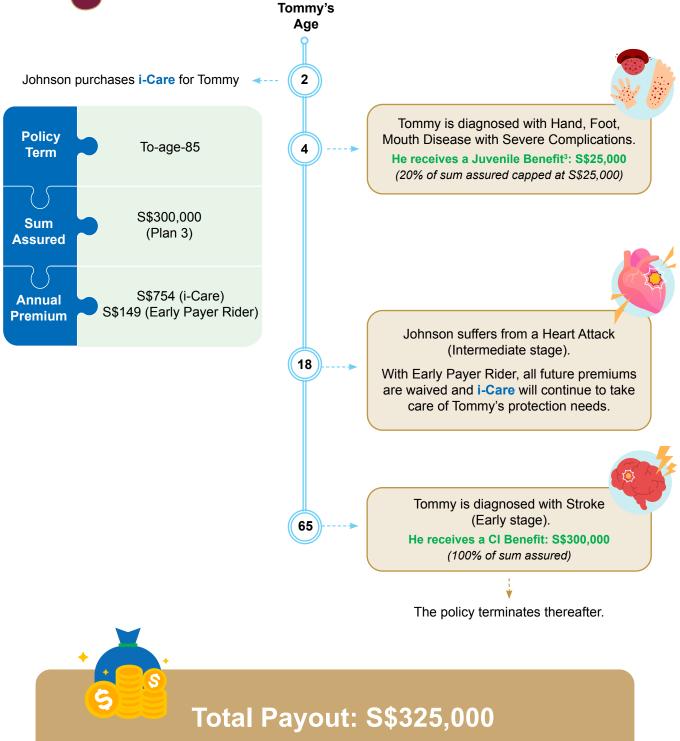

## Scenario 2

Johnson, age 30, is the sole breadwinner in the family. Like any responsible parent, he wants to make sure that his 2-year-old son, Tommy, is well-covered.

He purchases **i-Care** to ensure Tommy has 360° protection. To ensure that Tommy's protection coverage will not be compromised should an unfortunate event happen to himself, Johnson adds an Early Payer Rider. With the built-in convertibility option<sup>4</sup>, Tommy can also convert **i-Care** into a whole life plan when he grows up.